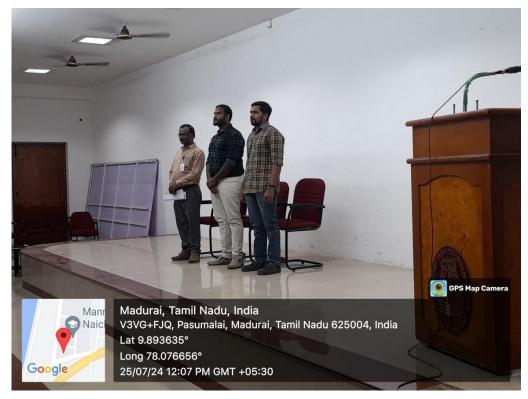

Our college secretary Thiru. M. Vijaya ragavan has inaugurated the workshop. Principal Dr. A. Ramasubbiah delivered the presidential address,

The session was led by Mr.Vinoth.R Project Lead, Startup-TN and .Mr.Siranjeevi.R, CEO, Pibi InfoTech. Madurai. They focused on overview of startups in Tamil Nadu and it's eligibility, opportunities, availability of grants and other financial supports.