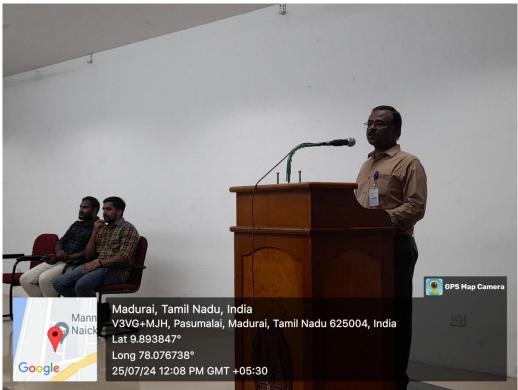

Our college secretary Thiru. M. Vijaya ragavan has inaugurated the workshop. Principal Dr. A. Ramasubbiah delivered the presidential address,

The session was led by Mr.Vinoth.R Project Lead, Startup-TN and .Mr.Siranjeevi.R, CEO, Pibi InfoTech. Madurai. They focused on overview of startups in Tamil Nadu and it's eligibility, opportunities, availability of grants and other financial supports.