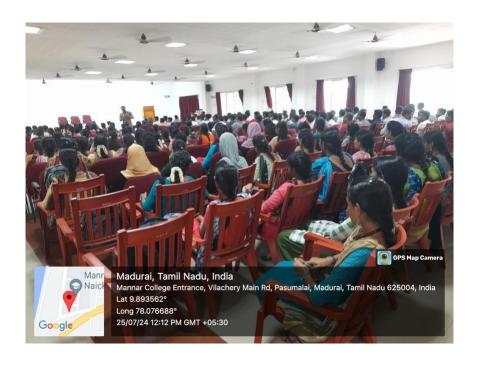

Members of the entrepreneur cell from various Departments of the college and final year Students from Chemistry, Microbiology and Food Science & Nutrition were participated. Total **188** students and **10** faculties took part in the event. Out of this 20 members were selected with new innovative ideas registered for further process.